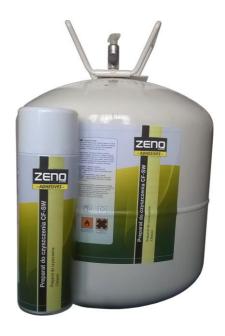

# Cleaning agent CF-SW

# **PRODUCT DESCRIPTION**

**CF-SW** is a biodegradable, citrus cleaner.



### Characteristic:

It can be safely used on most surfaces and substrates i.e. painted surfaces, glass, porcelain, concrete, as well as on many plastics and vinyl's.

### Technical details:

Type: industrial cleaner

Colour: transparent with citrus scent



## **APPLICATION**

CF-SW cleaner is designed to remove wet or dry glue form unwanted areas. Apply and leave for 3-5 minutes for the best effect. Leave for complete evaporate before applying new adhesive layer. Works also well while removing other materials such as: fat, oil, ink, stickers, carbon paper or tar.



# **PACKAGING**

CF-SW is available in following packages: 0,5L, 22 L,

# **STORAGE AND EXPIRY DATE**

Store in original, closed packaging in temperatures between +5 to +25°C. Stored in appropriate way will be usable for 24 months from production date.

# **HAZARD INFORMATION**

Flammable and irritant. Read MSDS before use.

Above information's are the result of our practical experience and have indicative character, they are not guarantee of product properties and cannot be th